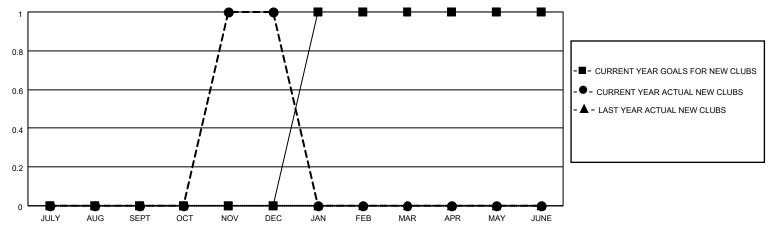

## District 8 S

| Clubs         |               |             |               | Members               |                         |                         |                                                    |  |
|---------------|---------------|-------------|---------------|-----------------------|-------------------------|-------------------------|----------------------------------------------------|--|
|               | RESULTS FOR   | R 2020-2021 |               | RESULTS FOR 2020-2021 |                         |                         |                                                    |  |
| QUARTER       | NEW CLUB GOAL | NEW CLUBS   | DROPPED CLUBS | QUARTER MEM           | IBER GROWTH NET<br>GOAL | MEMBER GROWTH<br>ACTUAL | DROPPED<br>MEMBERS ACTUAL<br>(including transfers) |  |
| JULY/AUG/SEPT | 0             | 0           | 0             | JULY/AUG/SEPT         | 5                       | 14                      | 8                                                  |  |
| OCT/NOV/DEC   | 0             | 1           | 0             | OCT/NOV/DEC           | 10                      | 46                      | 14                                                 |  |
| JAN/FEB/MAR   | 1             | 0           | 0             | JAN/FEB/MAR           | 20                      | 0                       | 0                                                  |  |
| APR/MAY/JUNE  | 0             | 0           | 0             | APR/MAY/JUNE          | 8                       | 0                       | 0                                                  |  |

### GOALS AND ACTUAL NEW CLUBS CUMULATIVE