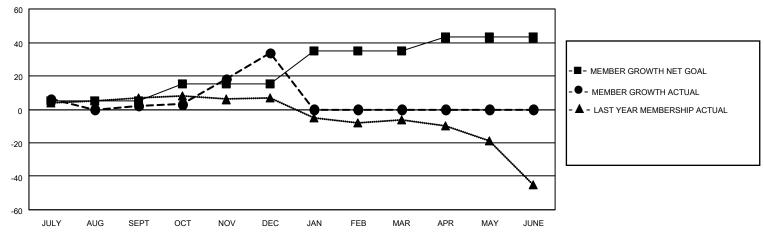

## District 8 S

| Clubs         |               |             |               | Members               |                         |                         |                                                    |  |
|---------------|---------------|-------------|---------------|-----------------------|-------------------------|-------------------------|----------------------------------------------------|--|
|               | RESULTS FOR   | R 2020-2021 |               | RESULTS FOR 2020-2021 |                         |                         |                                                    |  |
| QUARTER       | NEW CLUB GOAL | NEW CLUBS   | DROPPED CLUBS | QUARTER MEM           | IBER GROWTH NET<br>GOAL | MEMBER GROWTH<br>ACTUAL | DROPPED<br>MEMBERS ACTUAL<br>(including transfers) |  |
| JULY/AUG/SEPT | 0             | 0           | 0             | JULY/AUG/SEPT         | 5                       | 14                      | 8                                                  |  |
| OCT/NOV/DEC   | 0             | 1           | 0             | OCT/NOV/DEC           | 10                      | 46                      | 14                                                 |  |
| JAN/FEB/MAR   | 1             | 0           | 0             | JAN/FEB/MAR           | 20                      | 0                       | 0                                                  |  |
| APR/MAY/JUNE  | 0             | 0           | 0             | APR/MAY/JUNE          | 8                       | 0                       | 0                                                  |  |

### GOALS AND ACTUAL MEMBERS CUMULATIVE

| DROPPED CLUBS: 0          |    | 12 CLUBS OF 36 ADDED 1 OR MORE | GENDER DISTRIBUTION             |              |     |
|---------------------------|----|--------------------------------|---------------------------------|--------------|-----|
|                           |    | NEW MEMBERS                    | MALE                            | 535 (54.87%) |     |
|                           |    |                                | FEMALE                          | 440 (45.13%) |     |
| DROPPED MEMBERS           |    |                                |                                 |              |     |
| DECEASED                  | 8  | CLICK HERE FOR CUMULATIVE      | TOTAL FAMILY UNIT MEMBERS       |              | 245 |
| CLUB CANCELLED 0 OTHER 14 |    | MEMBERSHIP DATA                |                                 |              | 407 |
|                           |    | _                              | FAMILY MEMBERS PAYING HALF DUES |              | 127 |
| TOTAL                     | 22 |                                |                                 |              |     |